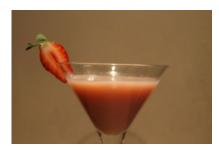

### Note

Add half a strawberry on the edge of your glass

### Preparation

In a shaker, put the strawberry pieces and pour the syrup out. Crush this mix with a muddler and add the other ingredients. Fill your shaker up with ice cubes and shake it well for 8 to 10 seconds. Pour the cocktail out, through a strainer, into a Martini glass