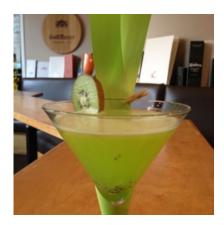

## **Description**

A kiwi/melon Margarita...

#### **Note**

A kiwi wheel...

## **Preparation**

In a shaker, muddle the kiwi pieces with the lemon juice and the sugar cane. Pour the other ingredients out, add the ice and shake well for 8 to 10 seconds. Pour the mix out, through a cocktail strainer, in a Martini glass.