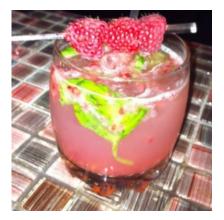

#### Description

A pineapple and basil flavors combination with a hint of elderflower...

#### Note

A pineapple wedge...

### Preparation

In a shaker, muddle the pineapple and all the leaves with the lemon juice and the syrup. Pour the other ingredients out, add the ice and shake well for 8 to 10 seconds. Pour the mix out, in an old-fashioned glass.