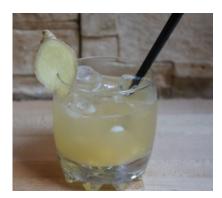

#### **Note**

Add a nice ginger slice on the edge of your glass

# **Cocktails glasses**

Old-Fashioned