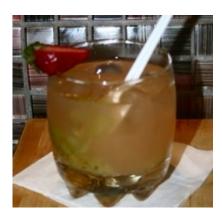

# **Description**

A refresh and fruity summer drink...

#### Note

Add half a strawberry on the edge of your glass

# **Cocktails glasses**

Old-Fashioned