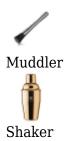

# **Preparation**

In a shaker, put the grapes, pour the lemon juice and the liquid cane sugar out. Use a muddler to crush this mix and pour the Gin and the strawberry/kiwi juice out. Fill your shaker up with ice and shake well for 8 to 10 seconds. Pour all the mix out into an old-fashioned glass, fill it up with the white cranberry juice and stir it well.