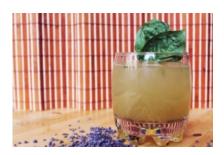

### Description

A basil and pineapple Margarita variation...

### Note

Slap a basil leaf and add it on the top of your drink

### Ingredients

- 3 Leaf(ves) Basil
- 0.50 Oz Agave syrup
- 0.50 Oz Lemon juice
- 0.50 Oz Cointreau
- 1 Oz Olmeca tequila
- 2 Oz Pineapple juice
- Ice