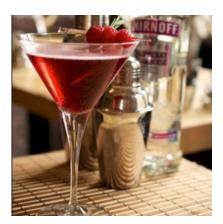

# **Description**

Raspberry and rosemary...

#### Note

Put a raspberry skewer on the edge of your glass. Add a small rosemary sprig into the raspberry...

### **Ingredients**

- 1 Pinch(es) Rosemary
- 0.50 Oz Liquid cane sugar
- 0.50 Oz Lemon juice
- 1 Oz Cranberry juice
- 1 Oz Smirnoff raspberry flavored vodka
- Ice