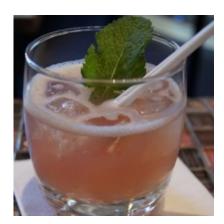

# **Description**

A slightly grapefruit Singapore Sling variation...

#### Note

Add a nice mint leaf on the top of your drink

## **Preparation**

In a shaker, pour out all the ingredients (except the soda), add the mint leaf. Fill it up with ice cubes and shake well for 8 to 10 seconds. Pour out all the mix into a highball or a big old-fashioned glass, fill it up with the soda and stir it gently.