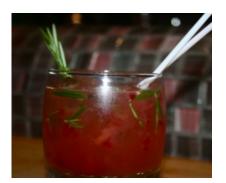

## Description

A fancy Singapore Sling variation, ideal for the summer...

## Note

Add a rosemary sprig into your glass

## Preparation

In a shaker, put the strawberry pieces and pourthe lemon juice and the sugar syrup out. Use a muddler to crush this mix, add the rosemary, pour the Gin and the Cherry Brandy out. Fill it up with ice cubes and shake well for 8 to 10 seconds. Pour out the content of your shaker into a highball or a large old-fashioned glass, add the soda, ice if necessary and stir it well.