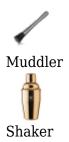

#### **Preparation**

In a shaker, put the strawberry pieces and pour the syrup and the lemon juice out. Crush those ingredients with a muddler, pour the Gin and add the thyme sprig. Fill your shaker up with ice cubes and shake well for 8 to 10 seconds. Pour out the content of your shaker into an old-fashioned glass. Add a few ice cubes, the sparkling Cordial and stir it well.