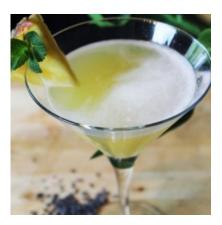

# **Daquiri Tropical**

## **Description**

An ensured Cuban escape with this lychee and pineapple drink

#### Note

Add a pineapple slice, picked with a leaf, on the edge of your glass...

#### **Ingredients**

- 2 Leaf(ves) Mint
- 0.50 Oz Lemon juice
- 0.50 Oz Liquid cane sugar
- 1 Oz Pineapple juice
- 0.25 Oz Lychee liquor
- 1 Oz Havana club white rum
- Ice